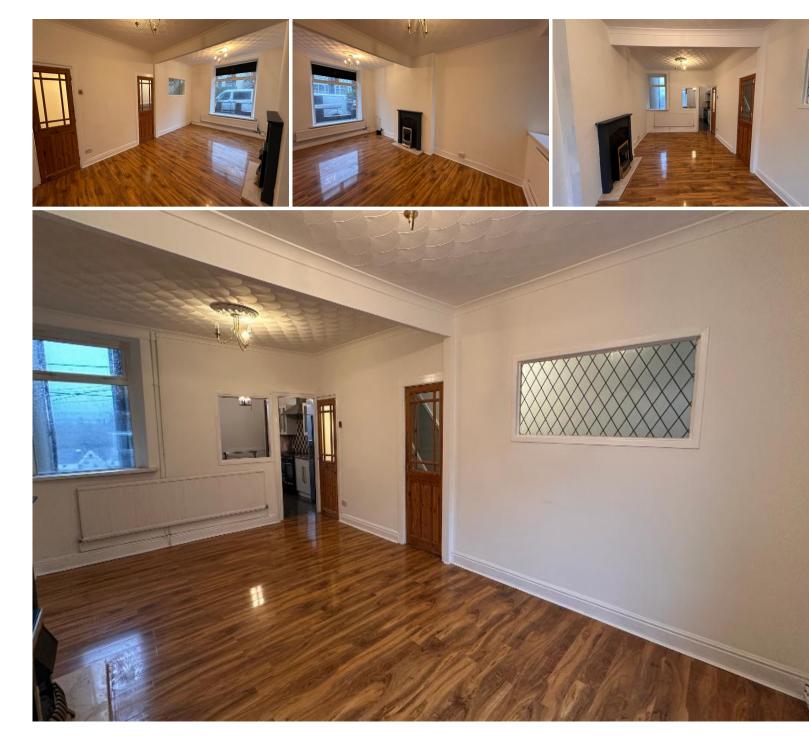

### DESCRIPTION

Mid Tce, three story larger than average property situated in the village of Edwardsville. Walking distance to train station, with half hourly trains to Cardiff & Merthyr. Hallway, living room, fitted kitchen, to lower level, utility, play room and shower room, first floor, bedrooms and bathroom. Garden has views of the surrounding area.