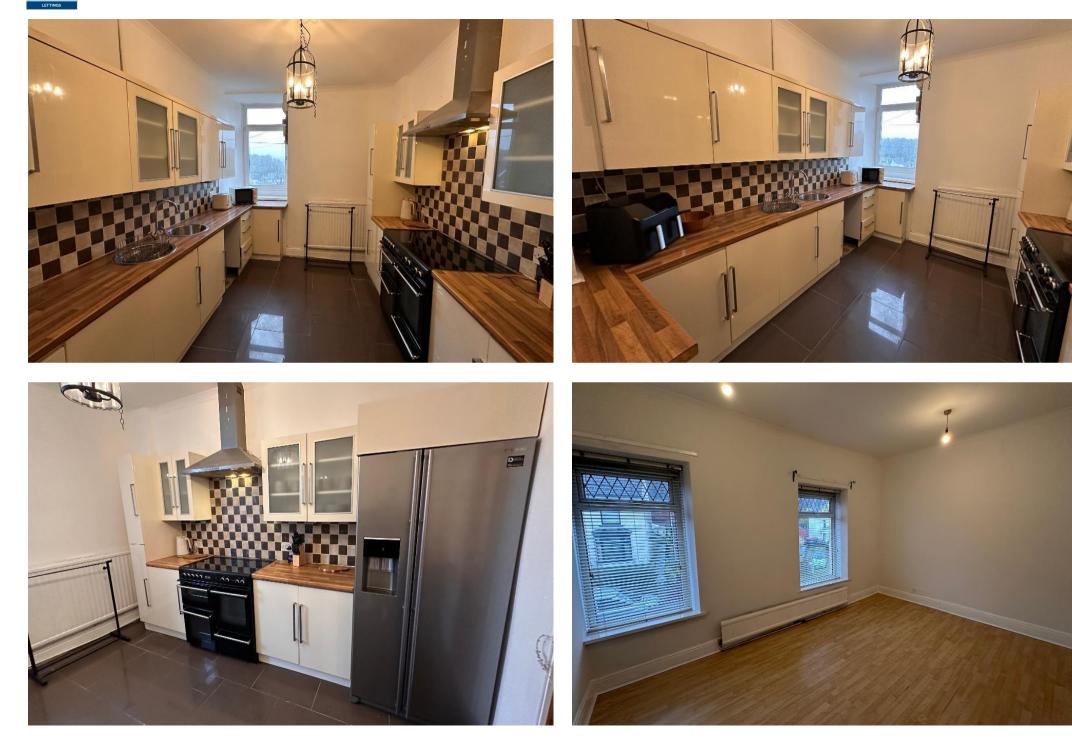

### DESCRIPTION

Mid Tce, three story larger than average property situated in the village of Edwardsville. Walking distance to train station, with half hourly trains to Cardiff & Merthyr. Hallway, living room, fitted kitchen, to lower level, utility, play room and shower room, first floor, bedrooms and bathroom. Garden has views of the surrounding area.