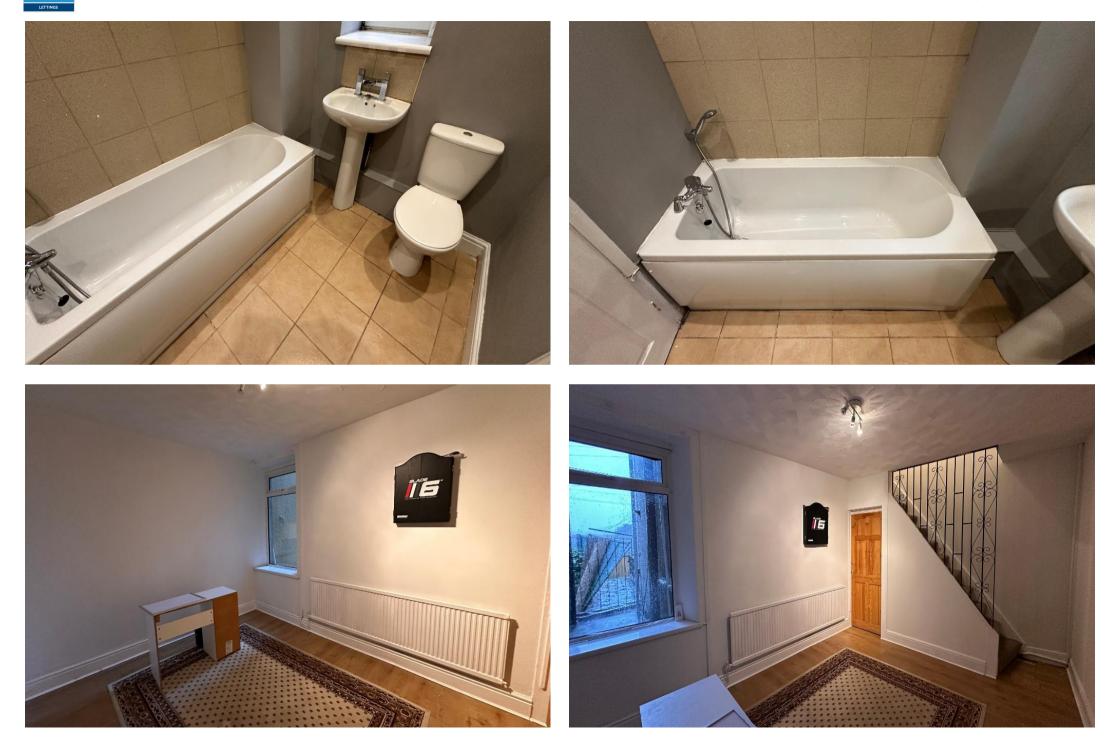

### DESCRIPTION

Mid Tce, three story larger than average property situated in the village of Edwardsville. Walking distance to train station, with half hourly trains to Cardiff & Merthyr. Hallway, living room, fitted kitchen, to lower level, utility, play room and shower room, first floor, bedrooms and bathroom. Garden has views of the surrounding area.