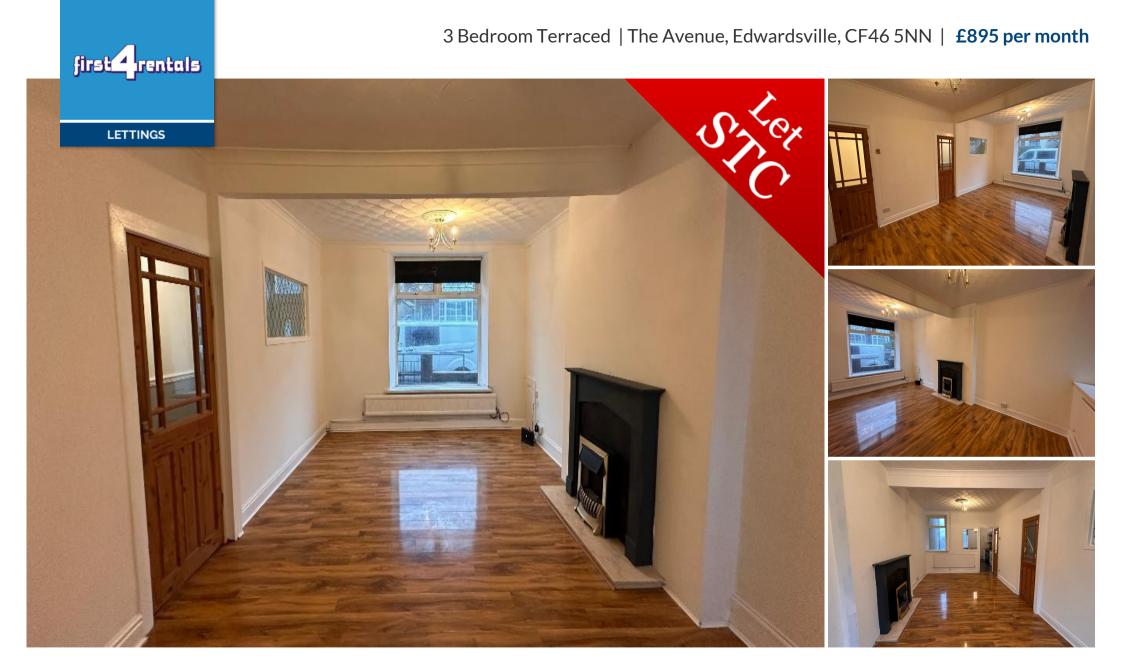

#### 3 Bedroom Terraced | The Avenue, Edwardsville | £895 per month

### DESCRIPTION

Mid Tce, three story larger than average property situated in the village of Edwardsville. Walking distance to train station, with half hourly trains to Cardiff & Merthyr. Hallway, living room, fitted kitchen, to lower level, utility, play room and shower room, first floor, bedrooms and bathroom. Garden has views of the surrounding area.