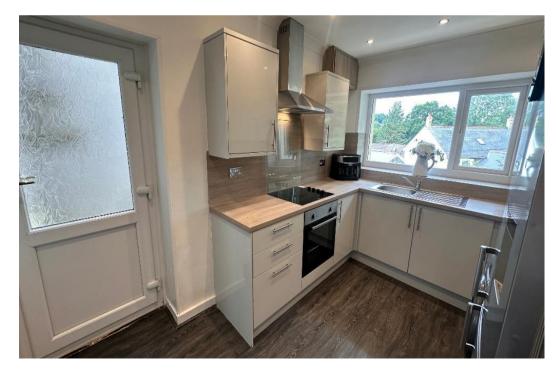

## **DESCRIPTION**

Beautifully presented three bed mid toe property. Hallway leading to living room, fitted kitchen with integrated cooker. Upstairs bathroom ,good size bedrooms. Enclosed rear garden with views of the surrounding area. NO CHAIN.