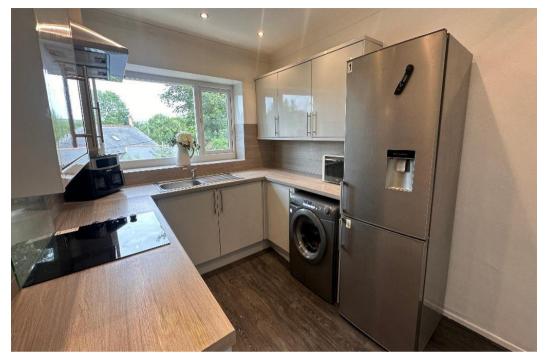

## **DESCRIPTION**

Beautifully presented three bed mid toe property. Hallway leading to living room, fitted kitchen with integrated cooker. Upstairs bathroom ,good size bedrooms. Enclosed rear garden with views of the surrounding area. NO CHAIN.