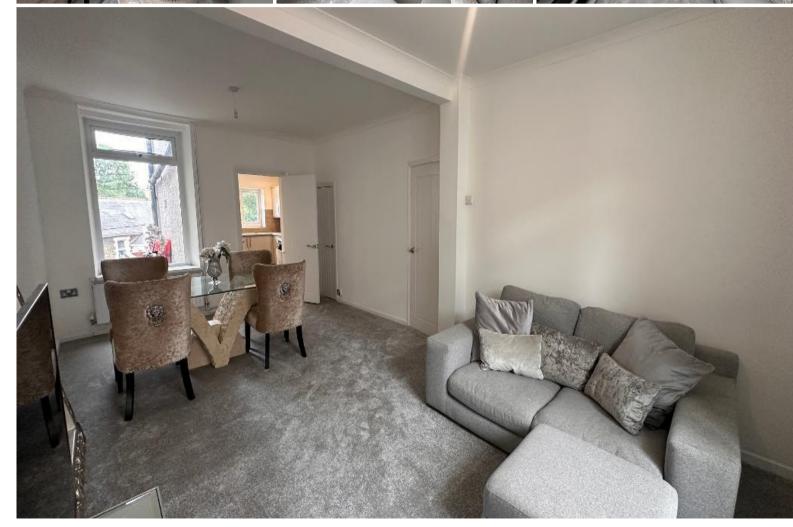

## **DESCRIPTION**

Beautifully presented three bed mid toe property. Hallway leading to living room, fitted kitchen with integrated cooker. Upstairs bathroom ,good size bedrooms. Enclosed rear garden with views of the surrounding area. NO CHAIN.