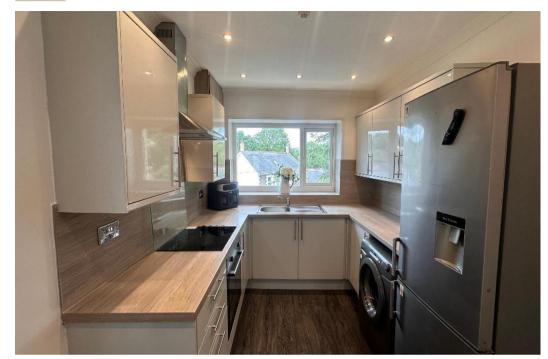

## **DESCRIPTION**

Beautifully presented three bed mid toe property. Hallway leading to living room, fitted kitchen with integrated cooker. Upstairs bathroom ,good size bedrooms. Enclosed rear garden with views of the surrounding area. NO CHAIN.