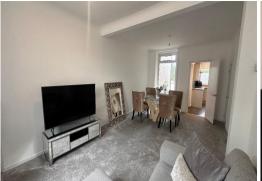

## **DESCRIPTION**

Beautifully presented three bed mid toe property. Hallway leading to living room, fitted kitchen with integrated cooker. Upstairs bathroom ,good size bedrooms. Enclosed rear garden with views of the surrounding area. NO CHAIN.