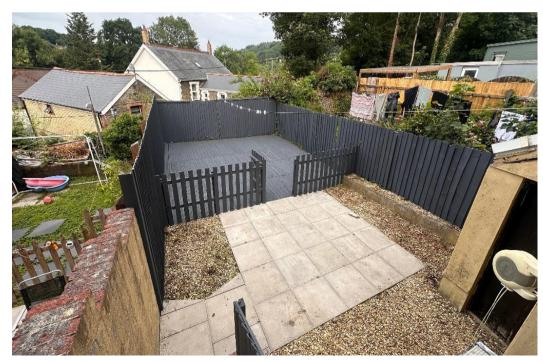

## **DESCRIPTION**

Beautifully presented three bed mid toe property. Hallway leading to living room, fitted kitchen with integrated cooker. Upstairs bathroom ,good size bedrooms. Enclosed rear garden with views of the surrounding area. NO CHAIN.