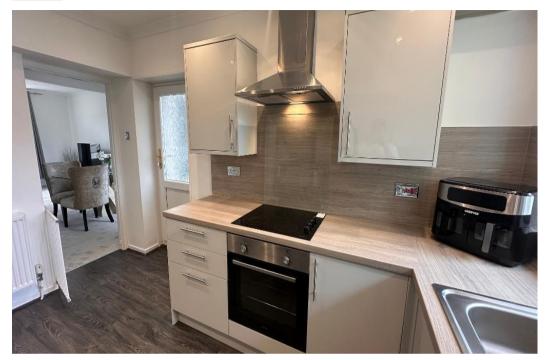

## **DESCRIPTION**

Beautifully presented three bed mid toe property. Hallway leading to living room, fitted kitchen with integrated cooker. Upstairs bathroom ,good size bedrooms. Enclosed rear garden with views of the surrounding area. NO CHAIN.