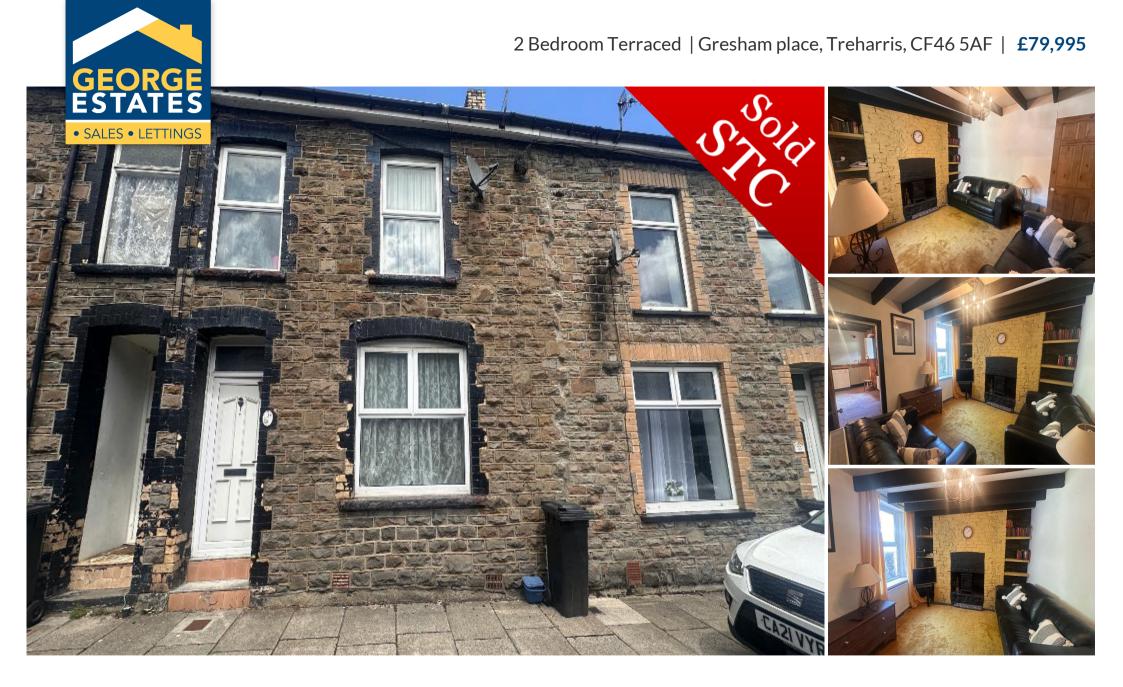

### DESCRIPTION

Two bed mid tce property ideally situated for access to the A470 & M4 corridors. Hallway leading to two sperate living rooms, kitchen, front and rear bedroom, upstairs bathroom. Enclosed rear garden, NO CHAIN.