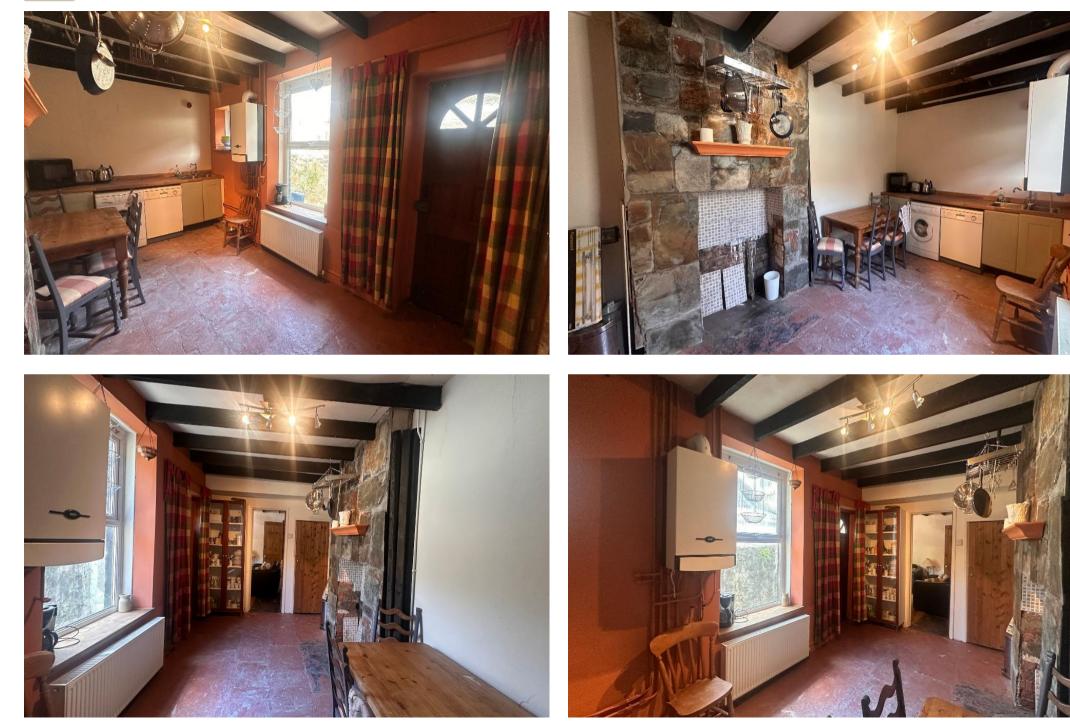

### DESCRIPTION

Two bed mid tce property ideally situated for access to the A470 & M4 corridors. Hallway leading to two sperate living rooms, kitchen, front and rear bedroom, upstairs bathroom. Enclosed rear garden, NO CHAIN.