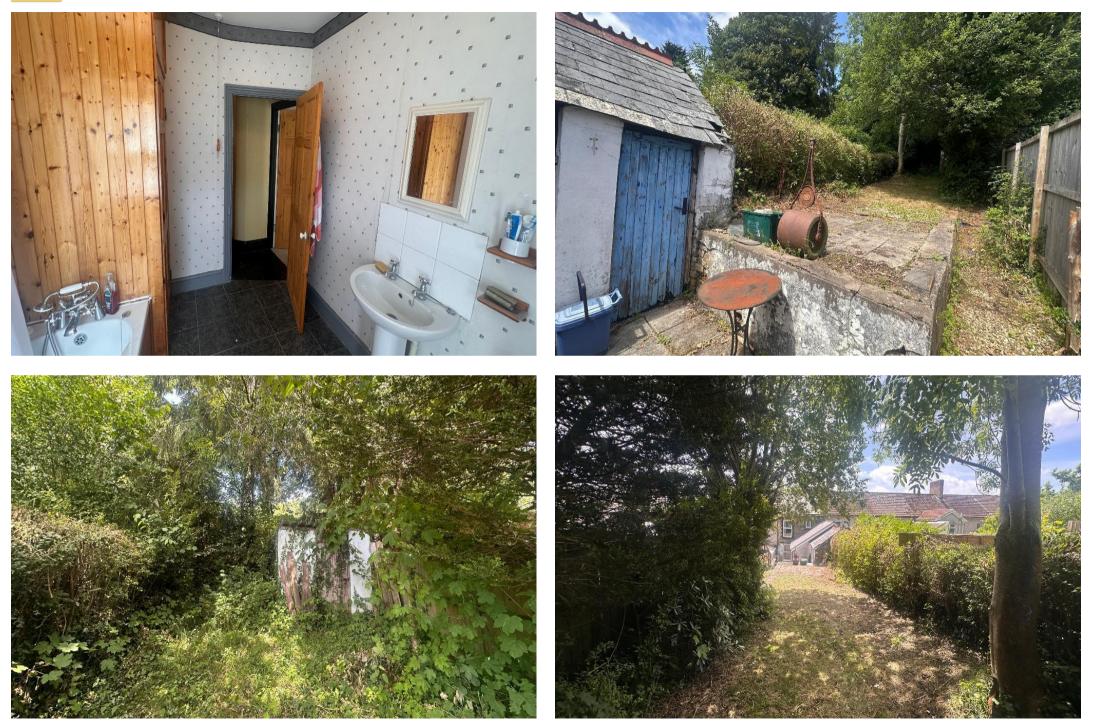

### DESCRIPTION

Two bed mid tce property ideally situated for access to the A470 & M4 corridors. Hallway leading to two sperate living rooms, kitchen, front and rear bedroom, upstairs bathroom. Enclosed rear garden, NO CHAIN.