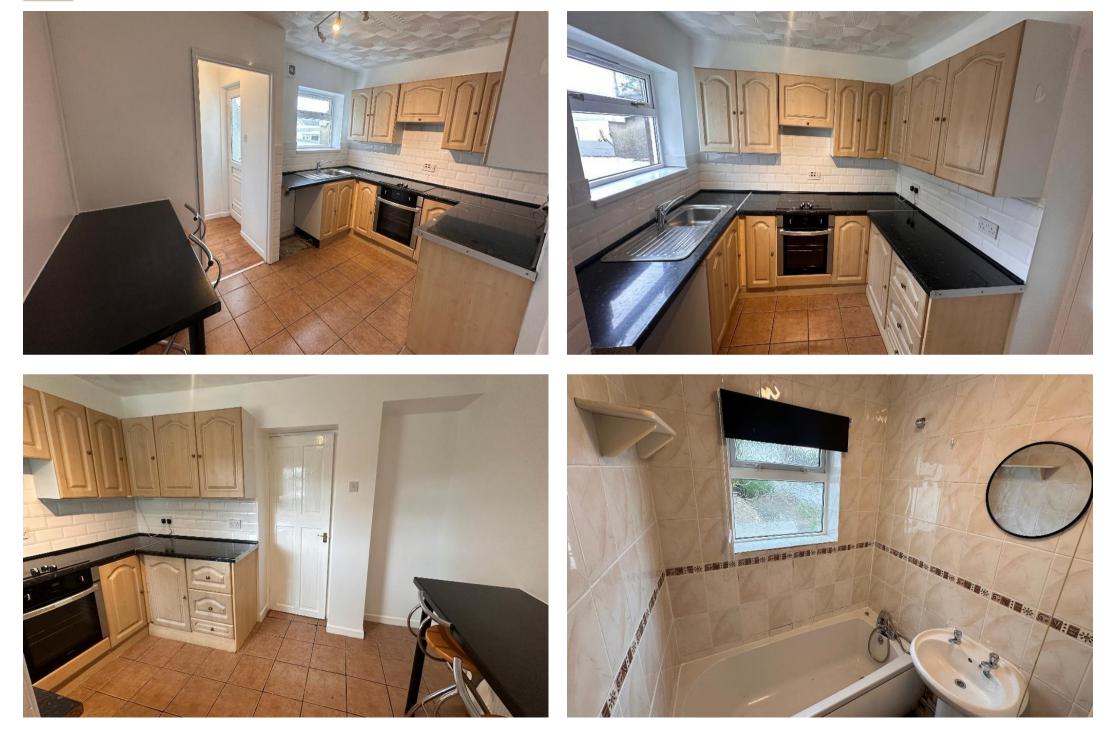

#### DESCRIPTION

Ideal first time purchase or investment. This three bedroom mid terraced property comes with, hallway, leading to good size living room, fitted kitchen with integrated cooker & breakfast bar. Downstairs bathroom with shower over bath, good size bedrooms. Enclosed rear garden, with patio area to ground level. Steps to second tier, patio area with shed.