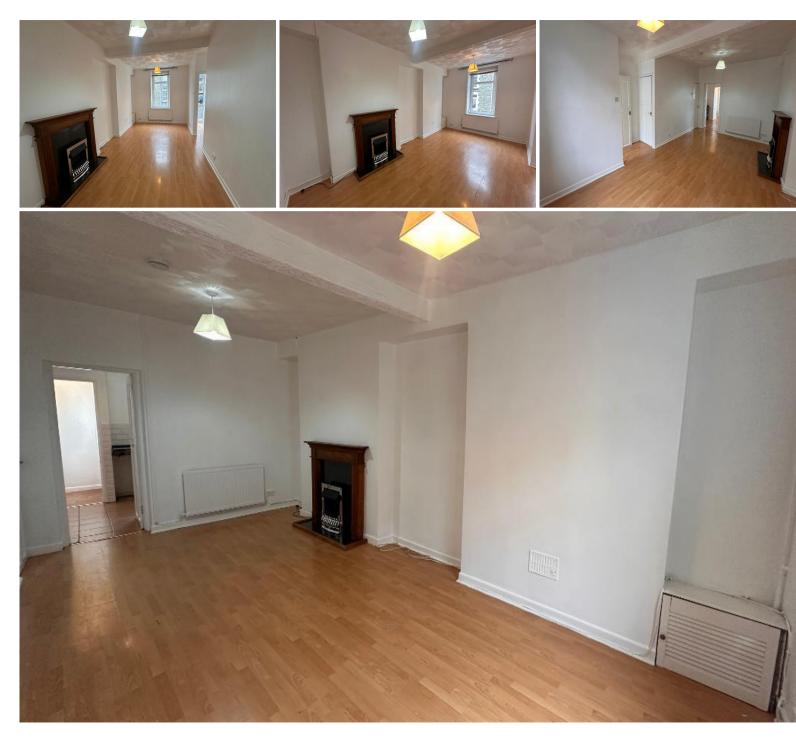

#### DESCRIPTION

Ideal first time purchase or investment. This three bedroom mid terraced property comes with, hallway, leading to good size living room, fitted kitchen with integrated cooker & breakfast bar. Downstairs bathroom with shower over bath, good size bedrooms. Enclosed rear garden, with patio area to ground level. Steps to second tier, patio area with shed.