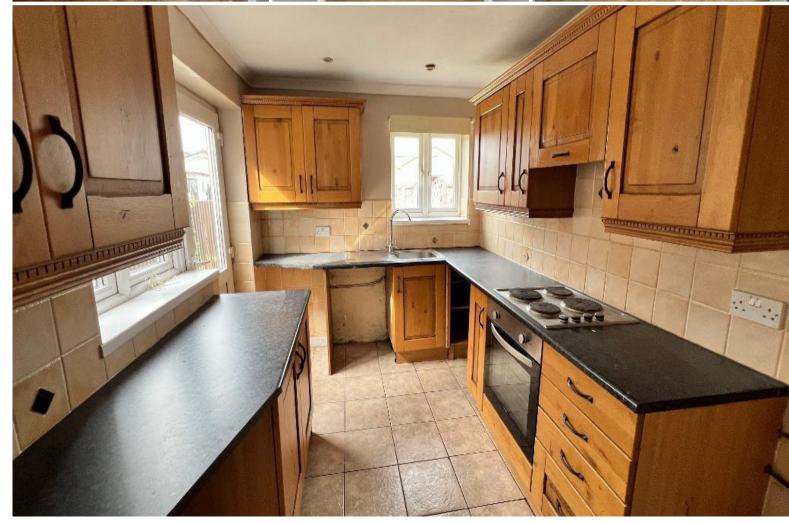

## **DESCRIPTION**

Two bedroom terraced property (NELSON), good size living room leading to kitchen with integrated cooker. Good size bedrooms, upstairs bathroom with shower over bath. Enclosed garden with rear lane access.