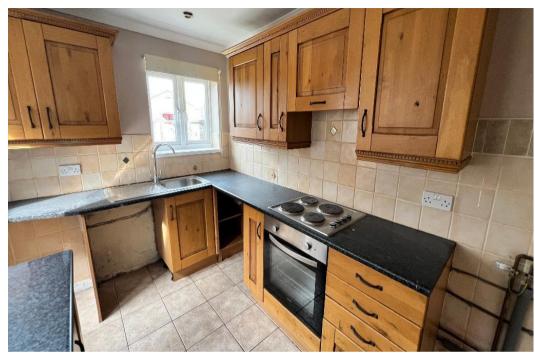

## **DESCRIPTION**

Two bedroom terraced property (NELSON), good size living room leading to kitchen with integrated cooker. Good size bedrooms, upstairs bathroom with shower over bath. Enclosed garden with rear lane access.