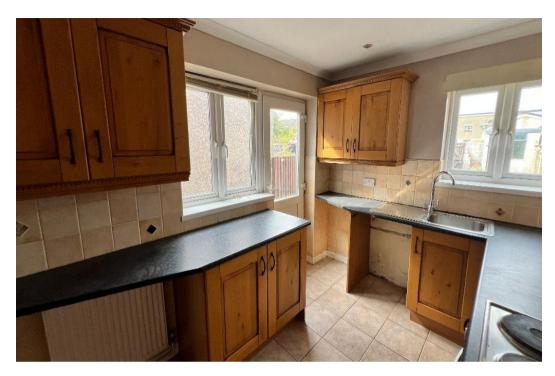

## **DESCRIPTION**

Two bedroom terraced property (NELSON), good size living room leading to kitchen with integrated cooker. Good size bedrooms, upstairs bathroom with shower over bath. Enclosed garden with rear lane access.