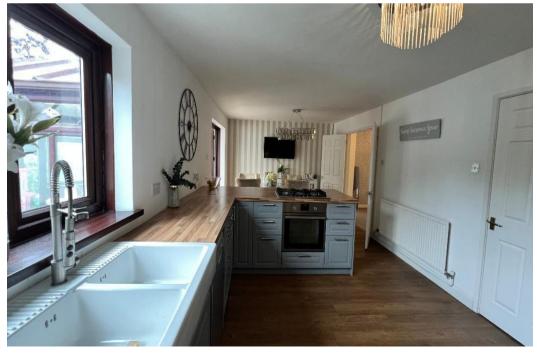

### DESCRIPTION

Well presented four bedroom property in an elevated position in Treharris. Driveway for multiple cars leading to front and rear gardens, with a garage to the rear. Hallway leading to downstairs W/C, utility room, living room, kitchen / diner and conservatory. Upstairs has four bedrooms, main bedroom has an en-suite and separate bathroom.