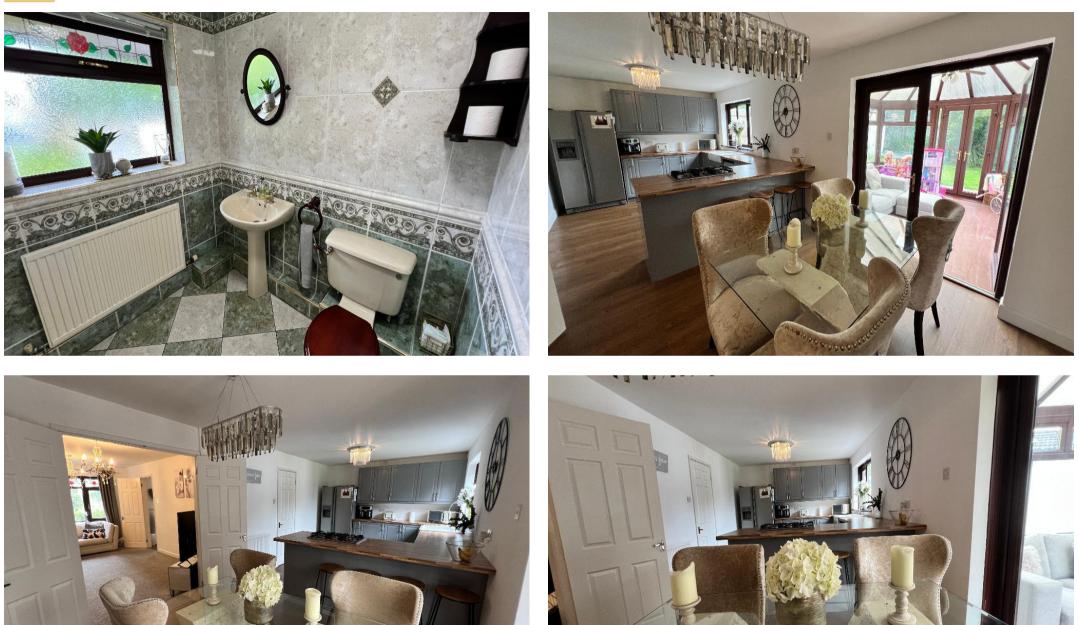

### DESCRIPTION

Well presented four bedroom property in an elevated position in Treharris. Driveway for multiple cars leading to front and rear gardens, with a garage to the rear. Hallway leading to downstairs W/C, utility room, living room, kitchen / diner and conservatory. Upstairs has four bedrooms, main bedroom has an en-suite and separate bathroom.