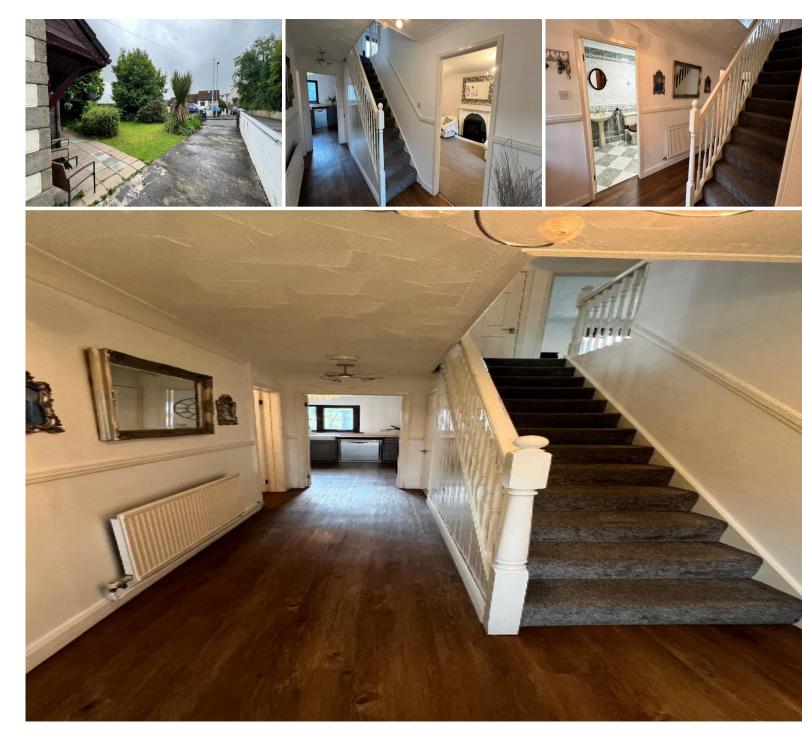

### DESCRIPTION

Well presented four bedroom property in an elevated position in Treharris. Driveway for multiple cars leading to front and rear gardens, with a garage to the rear. Hallway leading to downstairs W/C, utility room, living room, kitchen / diner and conservatory. Upstairs has four bedrooms, main bedroom has an en-suite and separate bathroom.