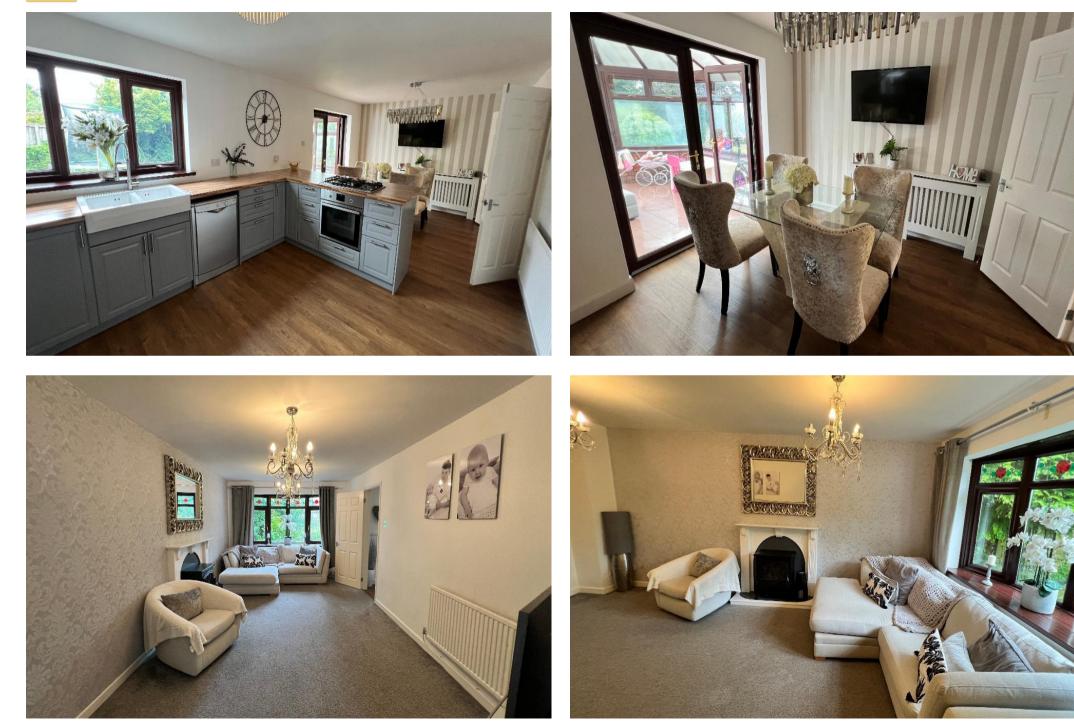

### DESCRIPTION

Well presented four bedroom property in an elevated position in Treharris. Driveway for multiple cars leading to front and rear gardens, with a garage to the rear. Hallway leading to downstairs W/C, utility room, living room, kitchen / diner and conservatory. Upstairs has four bedrooms, main bedroom has an en-suite and separate bathroom.