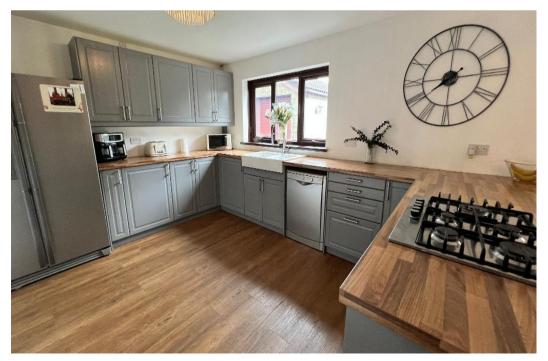

### DESCRIPTION

Well presented four bedroom property in an elevated position in Treharris. Driveway for multiple cars leading to front and rear gardens, with a garage to the rear. Hallway leading to downstairs W/C, utility room, living room, kitchen / diner and conservatory. Upstairs has four bedrooms, main bedroom has an en-suite and separate bathroom.