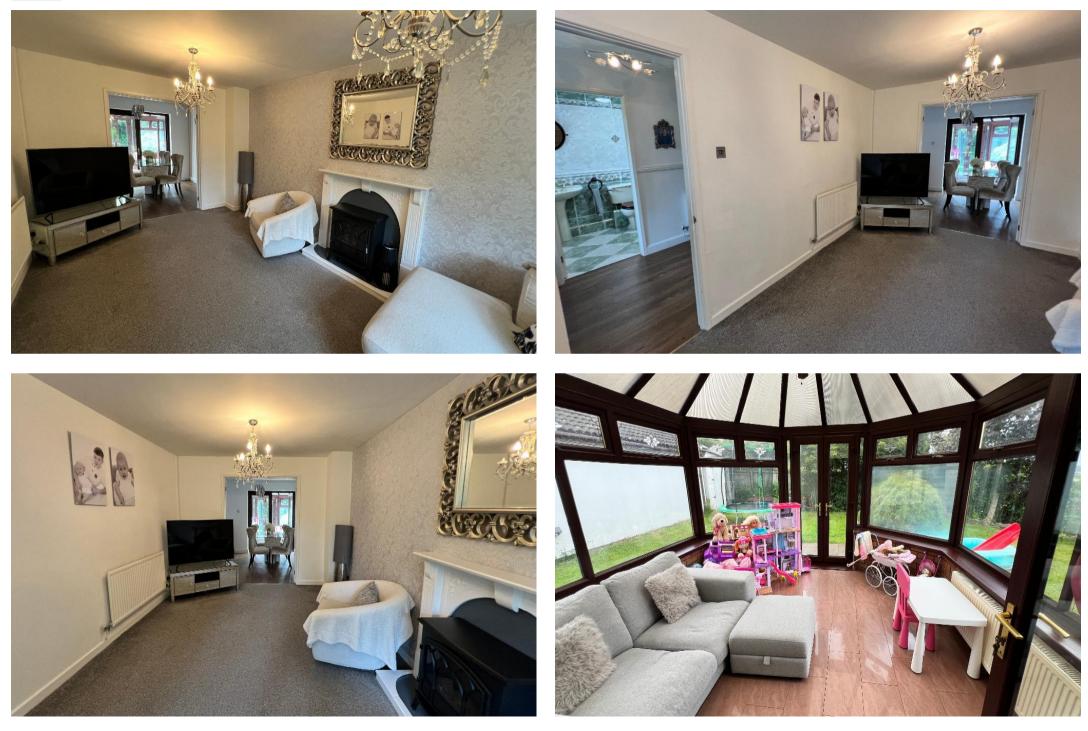

### DESCRIPTION

Well presented four bedroom property in an elevated position in Treharris. Driveway for multiple cars leading to front and rear gardens, with a garage to the rear. Hallway leading to downstairs W/C, utility room, living room, kitchen / diner and conservatory. Upstairs has four bedrooms, main bedroom has an en-suite and separate bathroom.