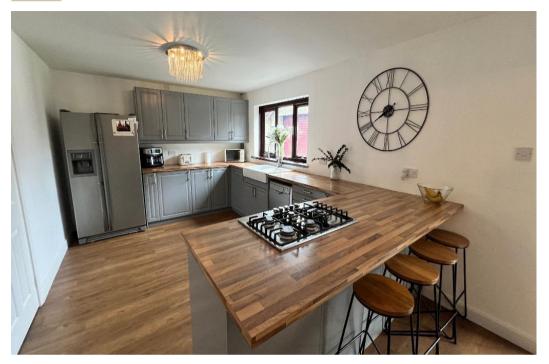

### DESCRIPTION

Well presented four bedroom property in an elevated position in Treharris. Driveway for multiple cars leading to front and rear gardens, with a garage to the rear. Hallway leading to downstairs W/C, utility room, living room, kitchen / diner and conservatory. Upstairs has four bedrooms, main bedroom has an en-suite and separate bathroom.