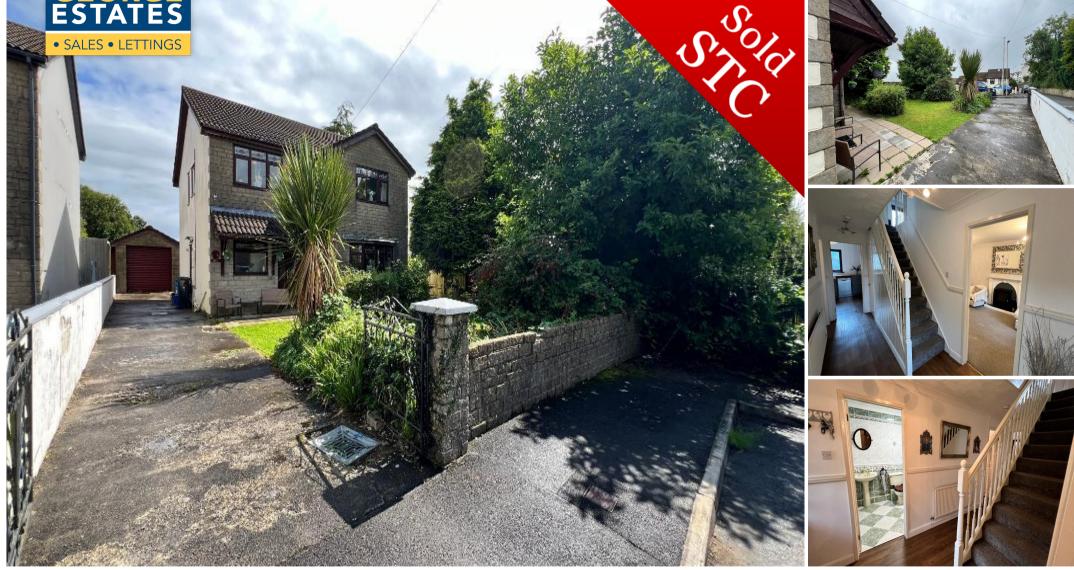

### DESCRIPTION

Well presented four bedroom property in an elevated position in Treharris. Driveway for multiple cars leading to front and rear gardens, with a garage to the rear. Hallway leading to downstairs W/C, utility room, living room, kitchen / diner and conservatory. Upstairs has four bedrooms, main bedroom has an en-suite and separate bathroom.