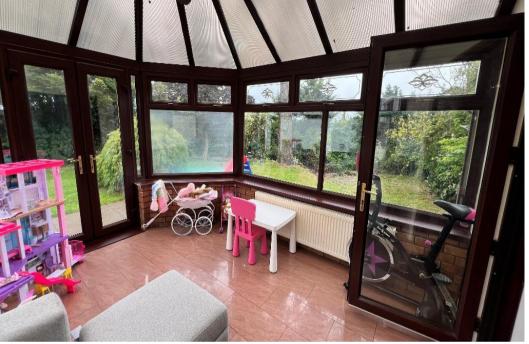

### DESCRIPTION

Well presented four bedroom property in an elevated position in Treharris. Driveway for multiple cars leading to front and rear gardens, with a garage to the rear. Hallway leading to downstairs W/C, utility room, living room, kitchen / diner and conservatory. Upstairs has four bedrooms, main bedroom has an en-suite and separate bathroom.