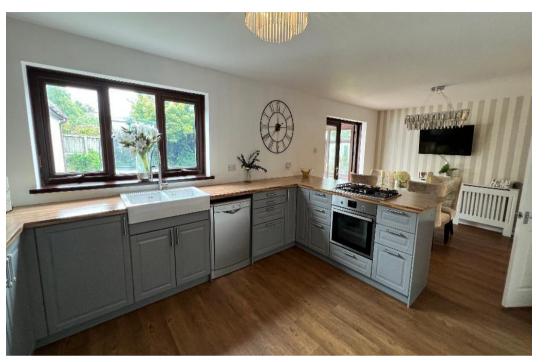

### DESCRIPTION

Well presented four bedroom property in an elevated position in Treharris. Driveway for multiple cars leading to front and rear gardens, with a garage to the rear. Hallway leading to downstairs W/C, utility room, living room, kitchen / diner and conservatory. Upstairs has four bedrooms, main bedroom has an en-suite and separate bathroom.