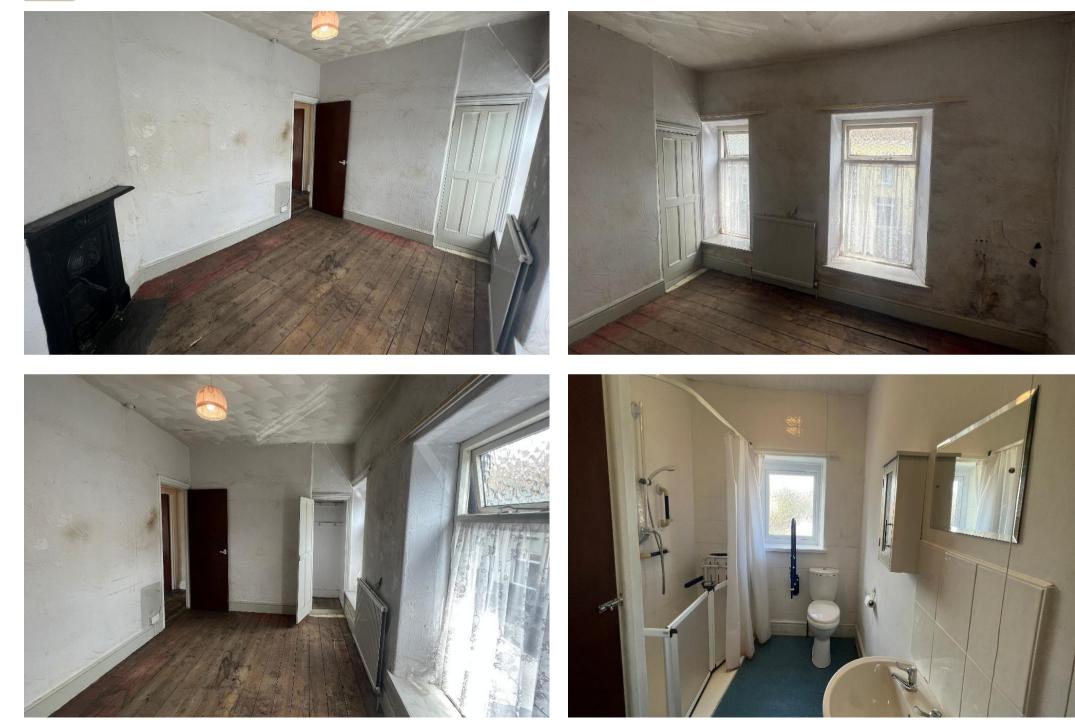

## DESCRIPTION

Mid tce, two bed property, walking distance to millennium park and Taff trail. Refurbishment required, NO CHAIN. Hallway leading to living room, dining room, kitchen, upstairs bathroom, enclosed rear garden, with rear lane access.