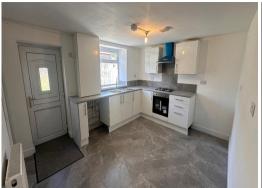

## **DESCRIPTION**

Three bed, three storey mid terrace, hall leading to lounge, NEW fitted kitchen with integrated cooker, good sized bedrooms. Bathroom and W/C is situated to the basement level, there is an additional W/C on the landing. Enclosed rear garden with rear lane access. NO CHAIN