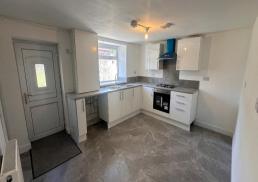

## **DESCRIPTION**

Three bed, three storey mid terrace, hall leading to lounge, NEW fitted kitchen with integrated cooker, good sized bedrooms. Bathroom and W/C is situated to the basement level, there is an additional W/C on the landing. Enclosed rear garden with rear lane access. NO CHAIN