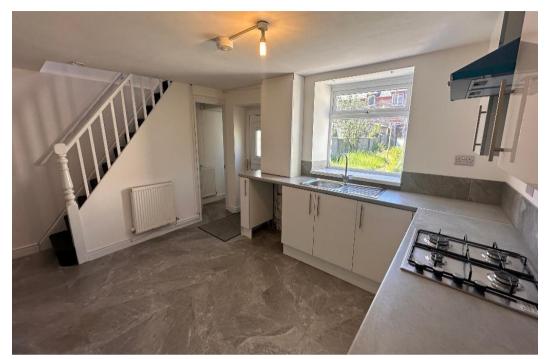

## **DESCRIPTION**

Three bed, three storey mid terrace, hall leading to lounge, NEW fitted kitchen with integrated cooker, good sized bedrooms. Bathroom and W/C is situated to the basement level, there is an additional W/C on the landing. Enclosed rear garden with rear lane access. NO CHAIN