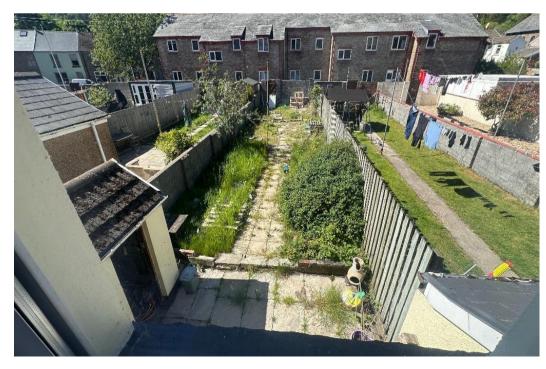

## **DESCRIPTION**

Three bed, three storey mid terrace, hall leading to lounge, NEW fitted kitchen with integrated cooker, good sized bedrooms. Bathroom and W/C is situated to the basement level, there is an additional W/C on the landing. Enclosed rear garden with rear lane access. NO CHAIN