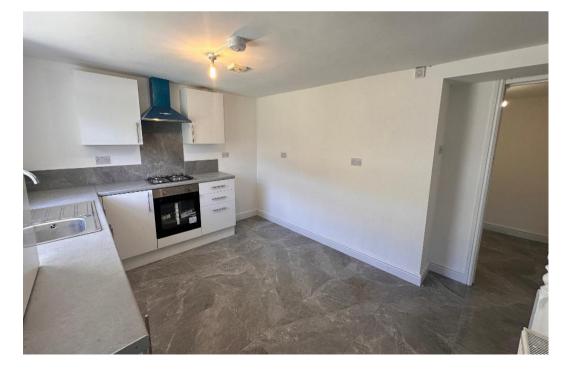

## **DESCRIPTION**

Three bed, three storey mid terrace, hall leading to lounge, NEW fitted kitchen with integrated cooker, good sized bedrooms. Bathroom and W/C is situated to the basement level, there is an additional W/C on the landing. Enclosed rear garden with rear lane access. NO CHAIN