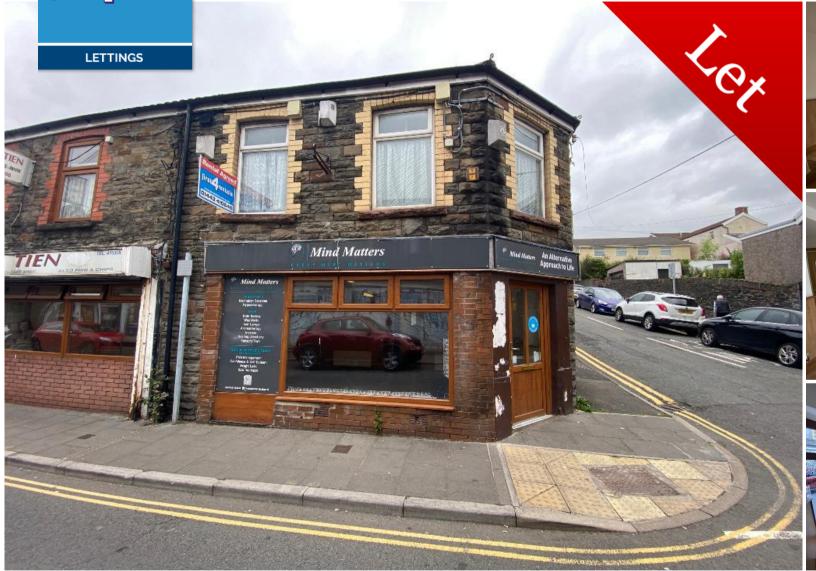

## **DESCRIPTION**

COMMERCIAL SHOP, located in a prime position in the village of Treharris.

Front facing room, with a further four individual side rooms, Kitchen and W/C to rear of property. Council Tax Band A.