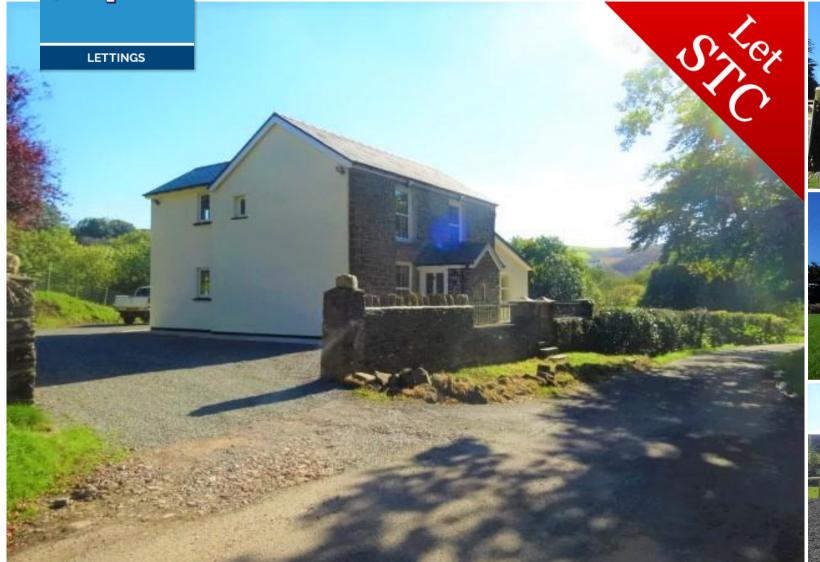

## **DESCRIPTION**

Beautifully presented period detached farmhouse, situated in an area of outstanding natural beauty, in the picturesque area of Llanfabon (NELSON). Three bedroom, driveway leading to property, kitchen / diner integrated cooker appliances, living room, utility room, downstairs bathroom. Good size bedrooms with upstairs bathroom. Nestled in breath taking country lanes, excellent access to A470 & M4 corridors. Council Tax Band E.