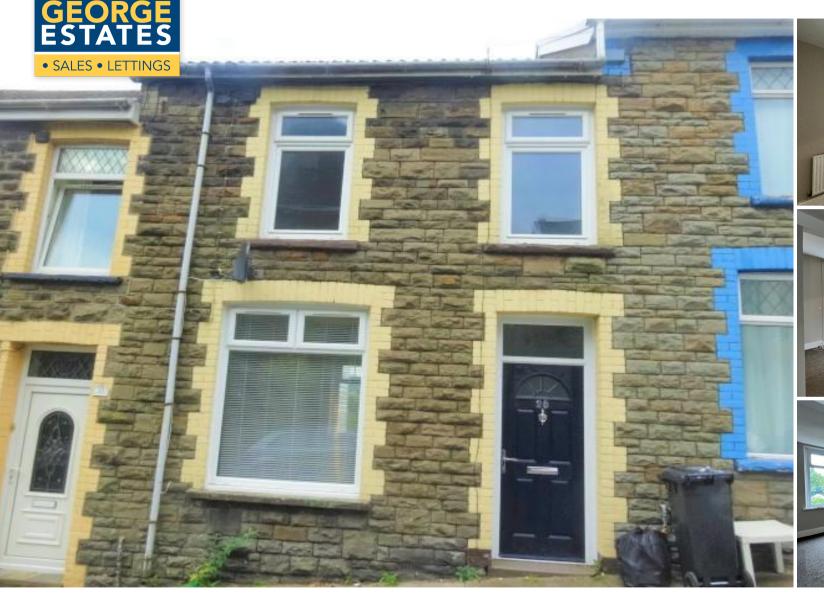

## **DESCRIPTION**

Mid terrace, two bed, porch leading to living room, fitted kitchen with integrated cooker, upstairs bathroom with stand alone shower. Enclosed rear garden, with views of the surrounding area. Property is being sold with sitting tenants.