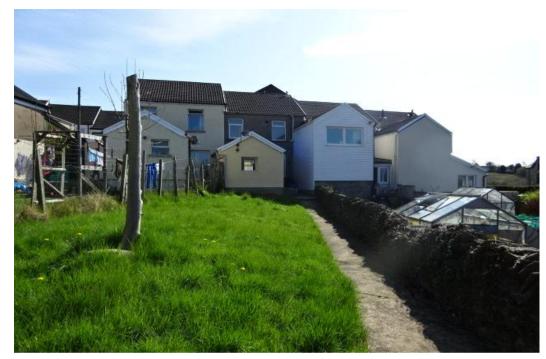

## **DESCRIPTION**

Mid terrace, two bed, porch leading to living room, fitted kitchen with integrated cooker, upstairs bathroom with stand alone shower. Enclosed rear garden, with views of the surrounding area. Property is being sold with sitting tenants.