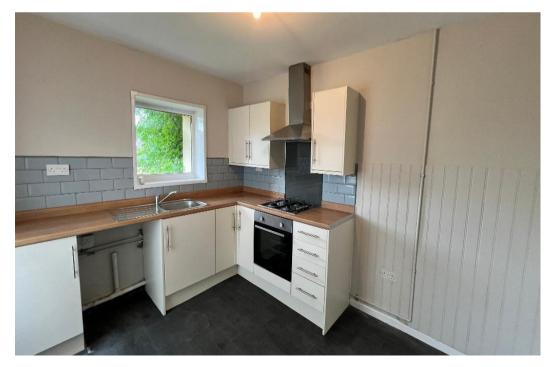

## **DESCRIPTION**

Mid terrace, two bed, porch leading to living room, fitted kitchen with integrated cooker, upstairs bathroom with stand alone shower. Enclosed rear garden, with views of the surrounding area. Property is being sold with sitting tenants.