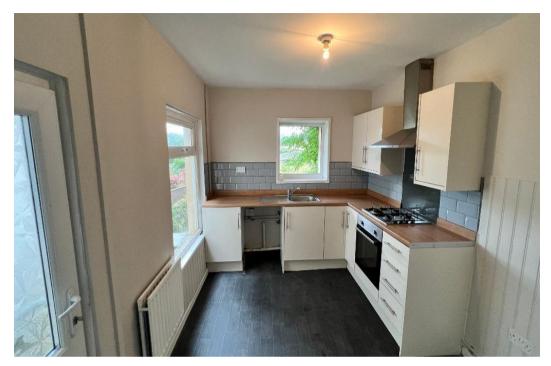

## **DESCRIPTION**

Mid terrace, two bed, porch leading to living room, fitted kitchen with integrated cooker, upstairs bathroom with stand alone shower. Enclosed rear garden, with views of the surrounding area. Property is being sold with sitting tenants.