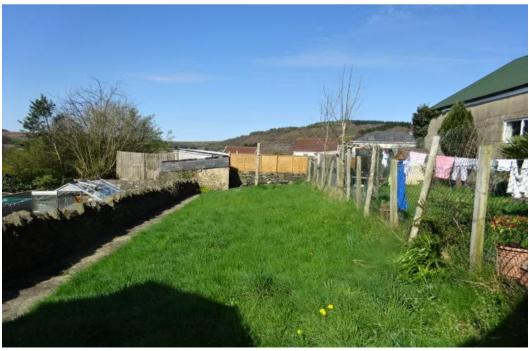

## **DESCRIPTION**

Mid terrace, two bed, porch leading to living room, fitted kitchen with integrated cooker, upstairs bathroom with stand alone shower. Enclosed rear garden, with views of the surrounding area. Property is being sold with sitting tenants.